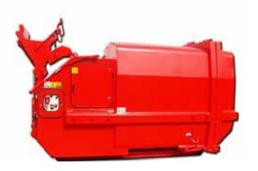

## **THOR PC 8**

## **FEATURES**

- Sealed paddle type portable compactor for general wet type waste i.e. food waste, soiled cardboard and paper etc.
- The paddle packing motion does not allow any liquid, food or mixed waste behind the packing plate
- All waste is held in the confines of the container making it much easier and cleaner for both the operator and the collector
- Waste is fed through two large safety interlocked doors at the rear. The machine cannot operate unless the doors are in position making it very safe
- Simple to operate and extremely user friendly