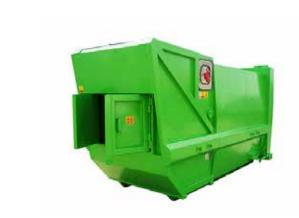

## **THOR PC 8**

## **FEATURES**

- Sealed paddle type portable compactor for general wet type waste i.e. food waste, soiled cardboard and paper etc.
- The paddle packing motion does not allow any liquid, food or mixed waste behind the packing plate
- All waste is held in the confines of the container making it much easier and cleaner for both the operator and the collector
- Waste is fed through two large safety interlocked doors at the rear. The machine cannot operate unless the doors are in position making it very safe
- Simple to operate and extremely user friendly