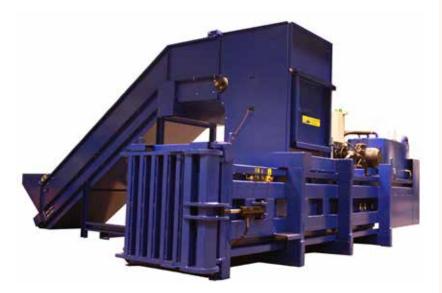

# **ZEUS - HORIZONTAL BALER**

#### FEATURES

- 'Future Proof' it has been designed to fulfil the needs of today and tomorrow
- 3 x power settings for various materials
- Adaptable left and right-hand side controls, doors and hopper
- Left and right-hand side hydraulic connections to add conveyors or bin tippers etc.

#### **BALER DIMENSIONS**

| Height                                | 1.8 m                                      |
|---------------------------------------|--------------------------------------------|
| Width                                 | 1.8 m                                      |
| Length                                | 6.7 m                                      |
| Weight                                | 9 Tonne approx                             |
| Removable<br>Shear Blades             | Top & Bottom<br>with 2 cutting edges       |
| 3 x Power Settings<br>Selector Switch | 50-tonne, 60-tonne<br>and 70-tonne         |
| Motor                                 | 22KW / 63Amp / 5-pin                       |
| Electrical Circuit                    | 24 Volt / PLC Controlled                   |
| Number of Ties                        | 5 Fully Guided Vertical<br>Wire Tie Slots  |
| Control Panel<br>and Door Opening     | Left or Right hand side<br>(via swing arm) |