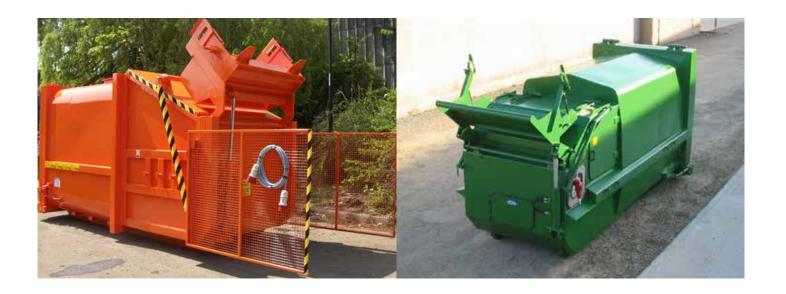

## THOR M8 & M10 SKIP-MOBILE

## **FEATURES**

- British built, the M8 and M10 are made to last
- Fitted with leak retentive door seals
- · Waste retaining teeth
- Set at 'Maximum-Pressure' as standard, meaning that they will out-perform most other models

## TECHNICAL DATA

| Motor Rating         | 7.5kw           |
|----------------------|-----------------|
| Power Supply         | 415V 3-Ph 32Amp |
| Loading Aperture (W) | 1430mm          |
| Loading Aperture (L) | 1000mm          |
| Charge Box Volume    | 1.34 m3         |
| Cycle Time           | 38 Seconds      |
| Overall Height       | 2100mm          |
| Overall Length       | 4050mm (max)    |
| Hydraulic Pressure   | 150 bar         |
| Hydraulic Capacity   | 120 ltrs        |
| Ram Force            | 30 Tonnes       |
| Total Weight         | 2 tonnes        |
|                      |                 |