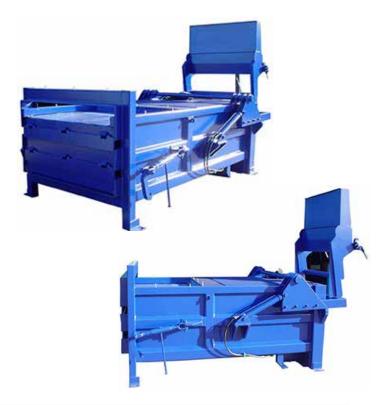

## **FEATURES**

- The THOR 14 series of Static compactors are manufactured to the highest standards
- Ideal for the compaction of general type waste i.e. Civic Amenity Sites, Small Transfer Facilities, Large Factories, Supermarkets etc.
- Can be made to suit each customers individual requirements
- Can be fitted with end loading Binlifts, side loading systems and dock mounted lifting systems if required
- It can also be fitted with a wide range of feed hopper systems
- Large charge box and the option of the faster more powerful THOR 14T